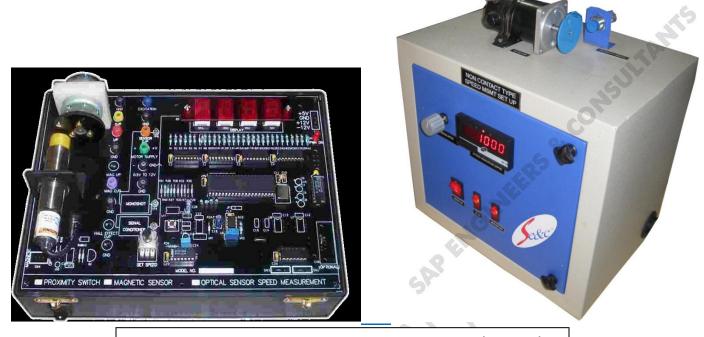

# SAP E & C STUDY OF SPEED MEASUREMENT USING TACHOMETER (PRODUCT CODE: SAP - 49)

STUDY OF SPEED MEASUREMENT USING TACHOMETER (SAP – 49)

The **Setup for speed measurement (SAP – 49)** gives an idea regarding the application of Tachometer to measure speed in industrial environment.

### Technical Specification: -

| No. | Item Name                 | Technical Specifications                                                                                                                                                               |
|-----|---------------------------|----------------------------------------------------------------------------------------------------------------------------------------------------------------------------------------|
| 1   | Speed sensor-             | Inductive proximity/photoelectric pick-up, 3wire, 24 V DC                                                                                                                              |
| 2   | Speed indicator<br>(RPM)- | Supply voltage-230 VAC<br>Input from- inductive proximity or photoelectric pick-up<br>Mounting- flush on panel front<br>Display – 7 segment Red LED to measure speed of shaft of motor |
| 3   | AC/DC motor-              | Supply voltage:12 V/230 VAC FHP<br>Speed: 1000 RPM – 1500 RPM<br>Torque: ½ Kg                                                                                                          |

# **Range of Experiments-**

Speed measurement by using Tachometer